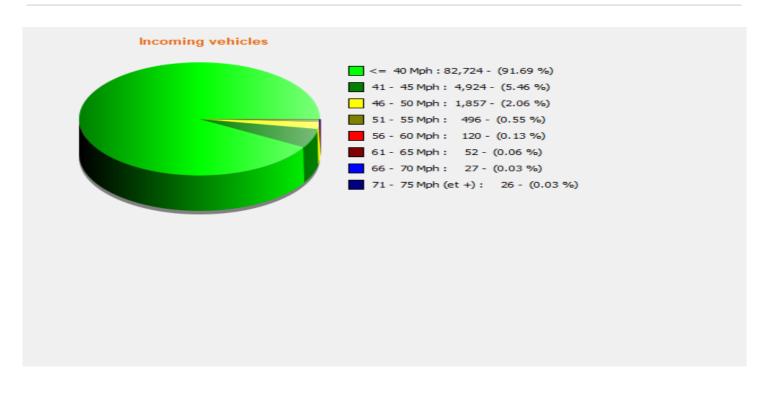

## Speed percentiles (incoming)

**V30:** 27.00Mph **V50:** 31.00Mph **V85:** 37.00Mph

Start date: Saturday, October 17, 2020 10:30 AM
End date: Thursday, May 6, 2021 1:30 PM

**Location:** 