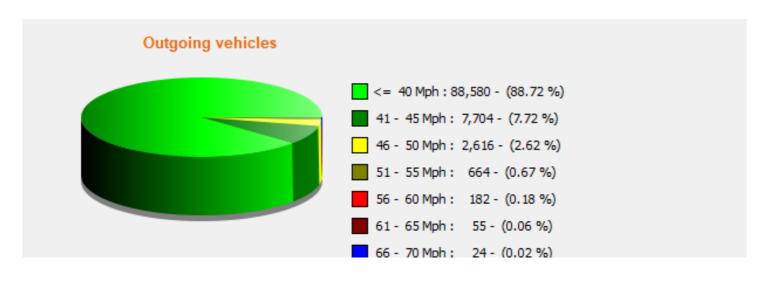

## Speed percentile(outgoing)

**V30:** 28.00Mph **V50:** 32.00Mph **V85:** 39.00Mph

Start date: Saturday, October 17, 2020 10:30 AM
End date: Thursday, May 6, 2021 1:30 PM

**Location:**