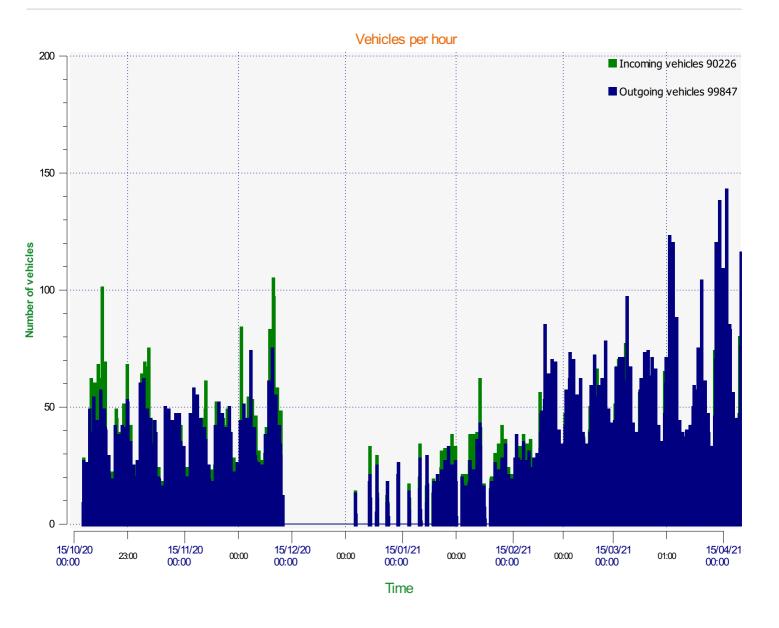

Start date: Saturday, October 17, 2020 10:30 AM End date: Thursday, May 6, 2021 1:30 PM

**Location:** 



Start date: Saturday, October 17, 2020 10:30 AM

Thursday, May 6, 2021 1:30 PM

**Location:** 

End date:



Start date: Saturday, October 17, 2020 10:30 AM
End date: Thursday, May 6, 2021 1:30 PM

Location:



Start date: Saturday, October 17, 2020 10:30 AM
End date: Thursday, May 6, 2021 1:30 PM

**Location:** 



**Start date:** Saturday, October 17, 2020 10:30 AM **End date:** Thursday, May 6, 2021 1:30 PM

**Location:** 



**Start date:** Saturday, October 17, 2020 10:30 AM **End date:** Thursday, May 6, 2021 1:30 PM

**Location:** 



## Speed percentiles (incoming)

**V30:** 27.00Mph **V50:** 31.00Mph **V85:** 37.00Mph

Start date: Saturday, October 17, 2020 10:30 AM
End date: Thursday, May 6, 2021 1:30 PM

**Location:** 



## Speed percentile(outgoing)

**V30:** 28.00Mph **V50:** 32.00Mph **V85:** 39.00Mph

Start date: Saturday, October 17, 2020 10:30 AM
End date: Thursday, May 6, 2021 1:30 PM

**Location:**