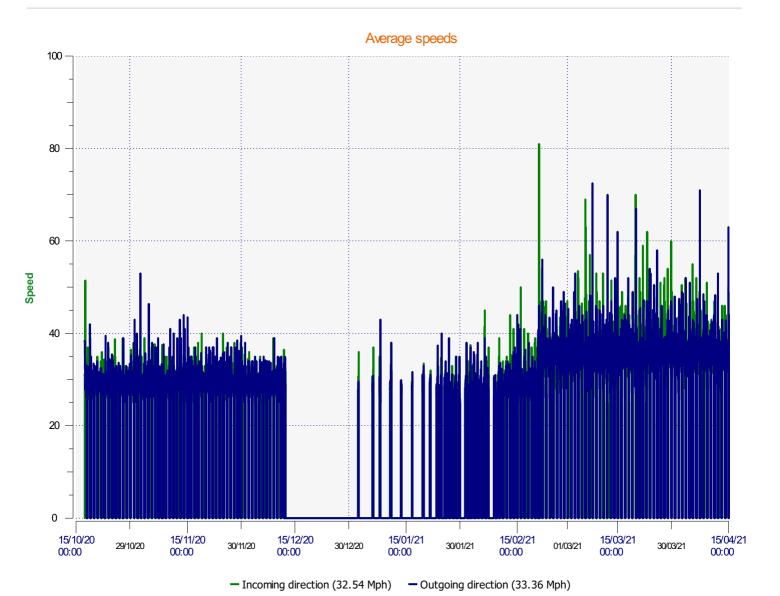

## Speed percentiles (incoming)

**V30:** 27.00Mph **V50:** 31.00Mph **V85:** 37.00Mph

Start date: Saturday, October 17, 2020 10:30 AM
End date: Thursday, May 6, 2021 1:30 PM

**Location:** 

## Speed percentile(outgoing)

**V30:** 28.00Mph **V50:** 32.00Mph **V85:** 39.00Mph

Start date: Saturday, October 17, 2020 10:30 AM
End date: Thursday, May 6, 2021 1:30 PM

**Location:**