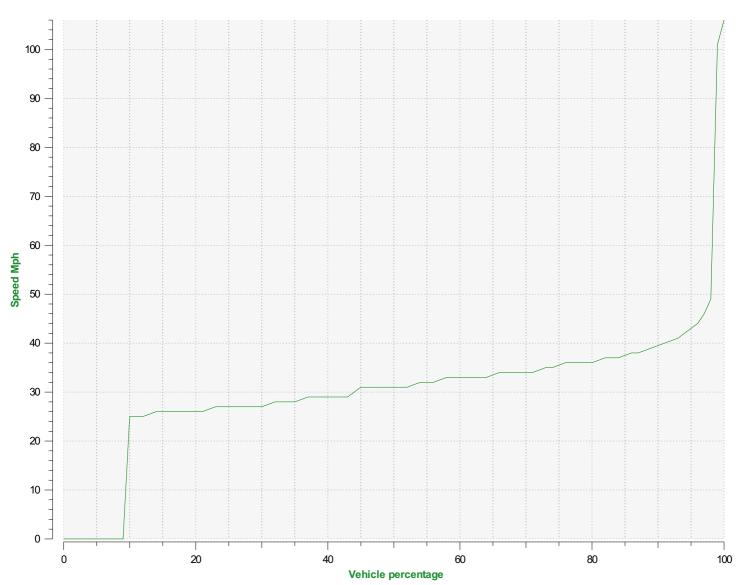

## Speed percentiles (incoming)

**V30:** 27.00Mph **V50:** 31.00Mph **V85:** 37.00Mph

Start date: Saturday, October 17, 2020 10:30 AM
End date: Thursday, May 6, 2021 1:30 PM

**Location:** 