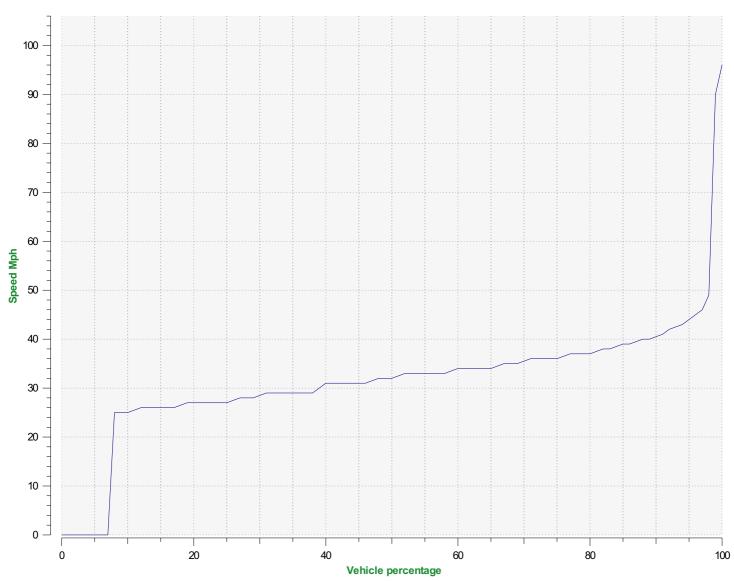

## Speed percentile(outgoing)

**V30:** 28.00Mph **V50:** 32.00Mph **V85:** 39.00Mph

Start date: Saturday, October 17, 2020 10:30 AM
End date: Thursday, May 6, 2021 1:30 PM

**Location:**