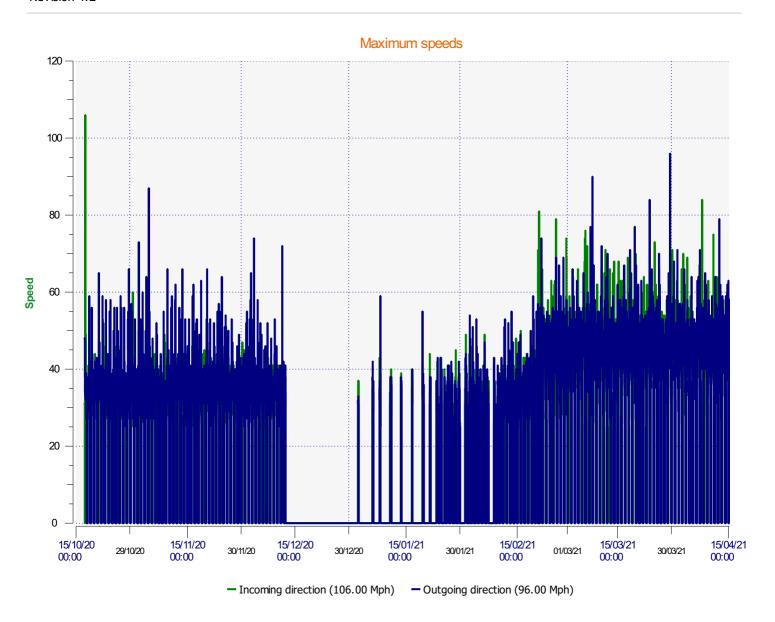

## Speed percentiles (incoming)

**V30:** 27.00Mph **V50:** 31.00Mph **V85:** 37.00Mph

Start date: Saturday, October 17, 2020 10:30 AM
End date: Thursday, May 6, 2021 1:30 PM

**Location:** 

## Speed percentile(outgoing)

**V30:** 28.00Mph **V50:** 32.00Mph **V85:** 39.00Mph

Start date: Saturday, October 17, 2020 10:30 AM
End date: Thursday, May 6, 2021 1:30 PM

**Location:**