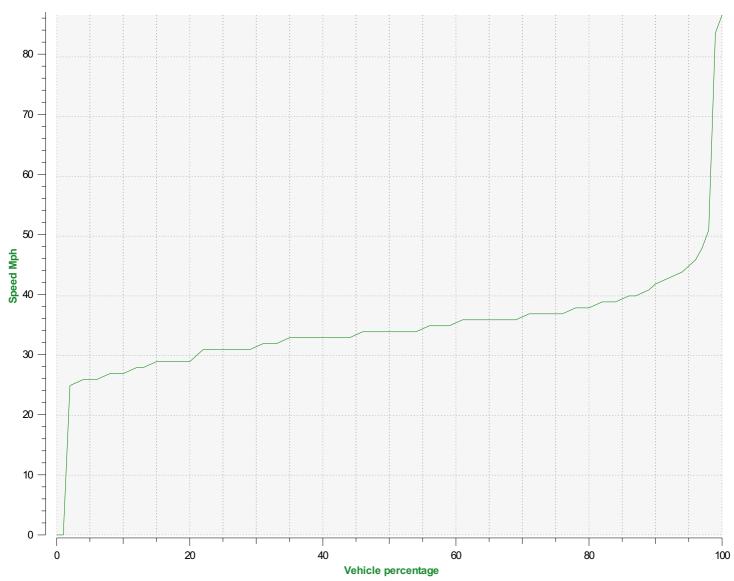

**Location:** 

**Location:** 

Speed percentiles (incoming)

**V30:** 31.00Mph **V50:** 34.00Mph **V85:** 39.00Mph

**Start date:** Friday, May 7, 2021 4:00 AM **End date:** Friday, October 1, 2021 2:00 PM

**Location:** 