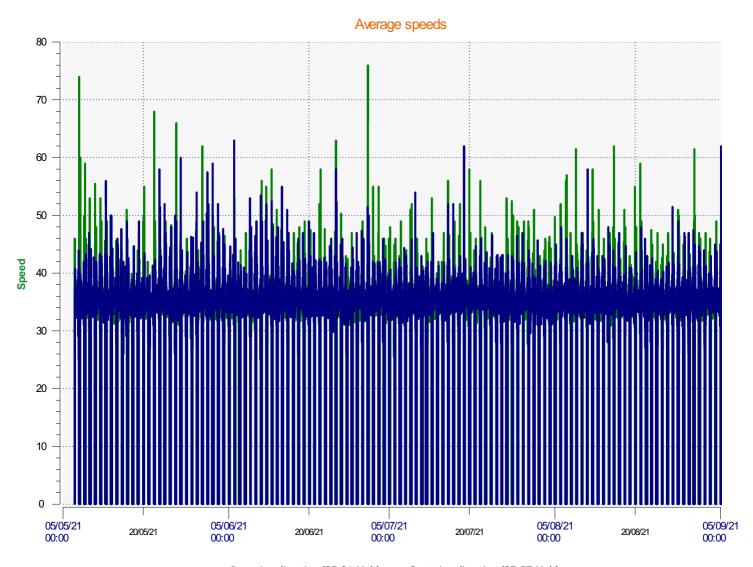

**Location:** 

─ Incoming direction (35.21 Mph) — Outgoing direction (35.57 Mph)

**Start date:** Friday, May 7, 2021 4:00 AM **End date:** Friday, October 1, 2021 2:00 PM

**Location:** 

**Location:** 

**Location:** 