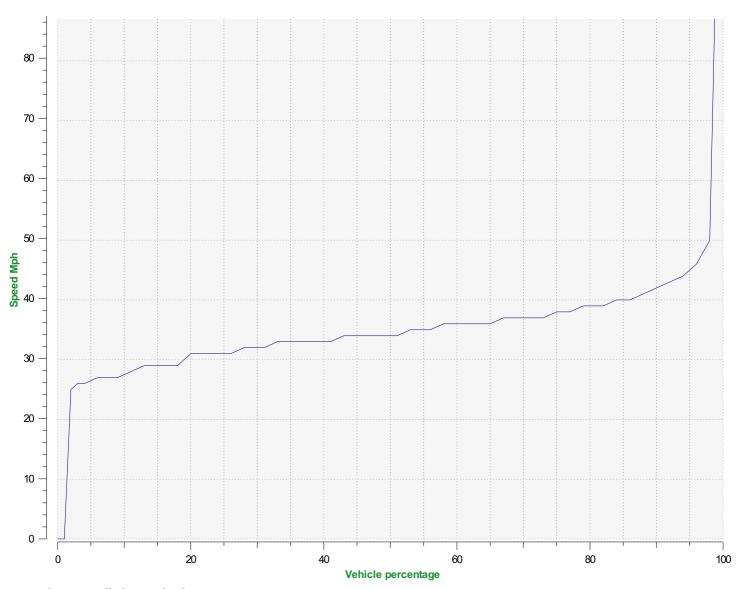

Speed percentile(outgoing)

**V30:** 32.00Mph **V50:** 34.00Mph **V85:** 40.00Mph

**Start date:** Friday, May 7, 2021 4:00 AM **End date:** Friday, October 1, 2021 2:00 PM

**Location:**