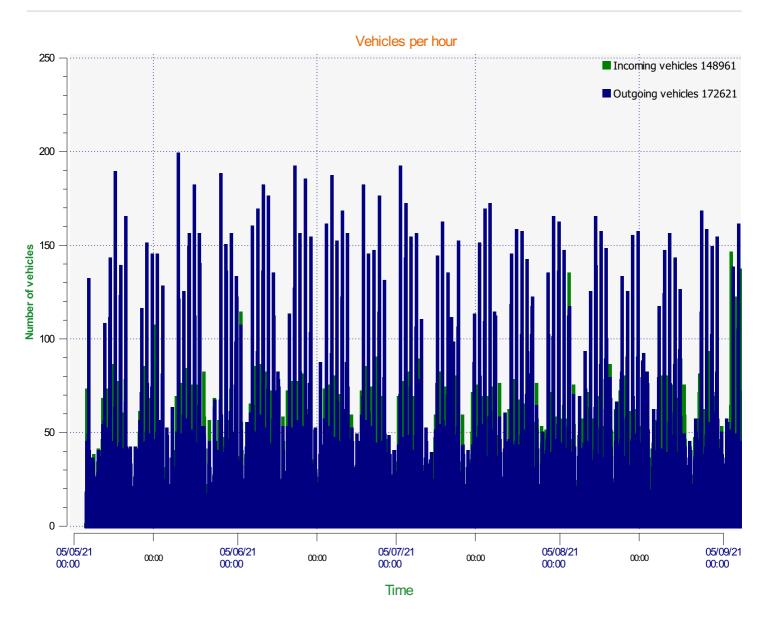

**Location:** 



─ Incoming direction (35.21 Mph) — Outgoing direction (35.57 Mph)

**Start date:** Friday, May 7, 2021 4:00 AM **End date:** Friday, October 1, 2021 2:00 PM

**Location:** 



**Location:** 



**Location:** 



**Location:** 



**Location:** 



Speed percentiles (incoming)

**V30:** 31.00Mph **V50:** 34.00Mph **V85:** 39.00Mph

**Start date:** Friday, May 7, 2021 4:00 AM **End date:** Friday, October 1, 2021 2:00 PM

**Location:** 



Speed percentile(outgoing)

**V30:** 32.00Mph **V50:** 34.00Mph **V85:** 40.00Mph

**Start date:** Friday, May 7, 2021 4:00 AM **End date:** Friday, October 1, 2021 2:00 PM

**Location:**