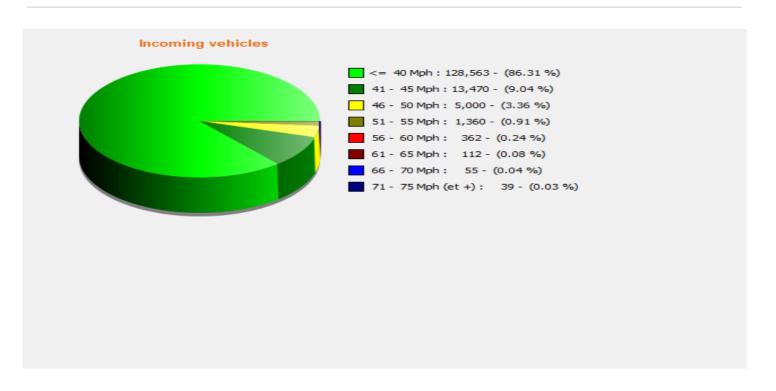

**Location:** 

**Location:** 

Speed percentiles (incoming)

**V30:** 31.00Mph **V50:** 34.00Mph **V85:** 39.00Mph

**Start date:** Friday, May 7, 2021 4:00 AM **End date:** Friday, October 1, 2021 2:00 PM

**Location:** 