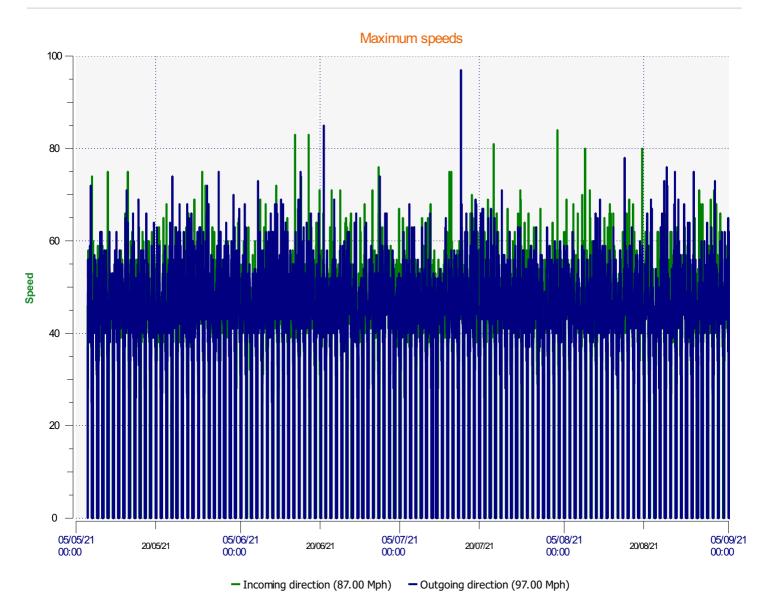

**Location:** 



─ Incoming direction (35.21 Mph) — Outgoing direction (35.57 Mph)

**Start date:** Friday, May 7, 2021 4:00 AM **End date:** Friday, October 1, 2021 2:00 PM

**Location:** 



**Location:** 



**Location:** 



**Location:** 



**Location:** 



Speed percentiles (incoming)

**V30:** 31.00Mph **V50:** 34.00Mph **V85:** 39.00Mph

**Start date:** Friday, May 7, 2021 4:00 AM **End date:** Friday, October 1, 2021 2:00 PM

**Location:** 



Speed percentile(outgoing)

**V30:** 32.00Mph **V50:** 34.00Mph **V85:** 40.00Mph

**Start date:** Friday, May 7, 2021 4:00 AM **End date:** Friday, October 1, 2021 2:00 PM

**Location:**