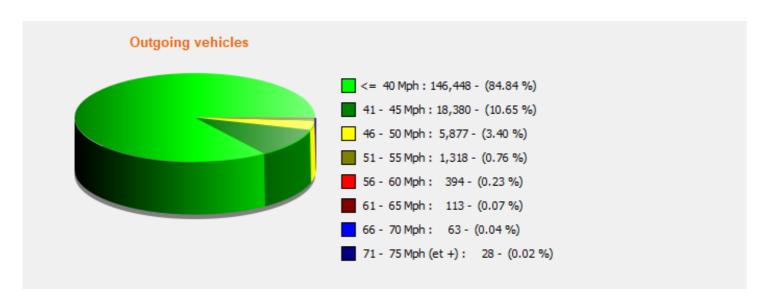

**Location:** 

─ Incoming direction (35.21 Mph) — Outgoing direction (35.57 Mph)

**Start date:** Friday, May 7, 2021 4:00 AM **End date:** Friday, October 1, 2021 2:00 PM

**Location:** 

**Location:** 

**Location:** 