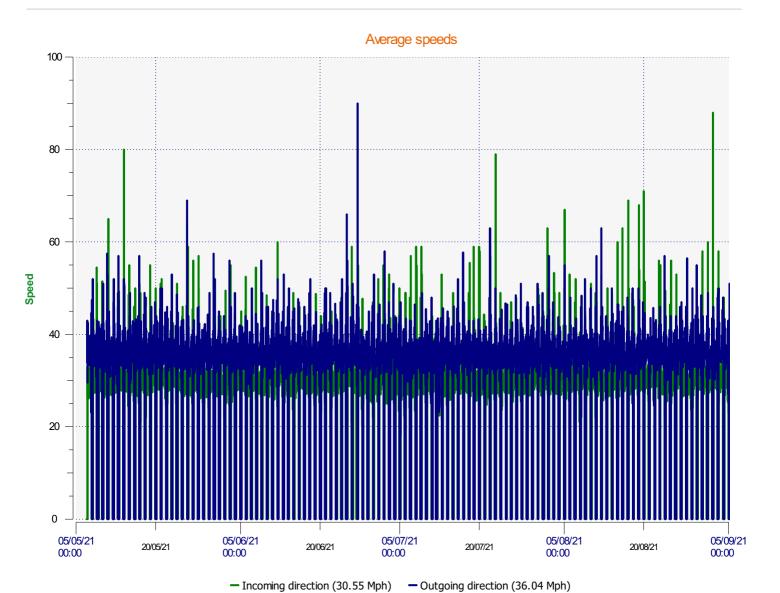

Revision 4.2





Start date: Friday, May 7, 2021 2:00 AM End date: Sunday, September 19, 2021 12:30 PM

Location:



Start date: Friday, May 7, 2021 2:00 AM

Sunday, September 19, 2021 12:30 PM

**Location:** 

**End date:** 



**Location:** 



**Location:** 



**Location:** 



**Location:** 



Speed percentiles (incoming)

**V30:** 24.00Mph **V50:** 27.00Mph **V85:** 39.00Mph

**Start date:** Friday, May 7, 2021 2:00 AM **End date:** Sunday, September 19, 2021 12:30 PM

**Location:** 



Speed percentile(outgoing)

**V30:** 31.00Mph **V50:** 35.00Mph **V85:** 43.00Mph

**Start date:** Friday, May 7, 2021 2:00 AM **End date:** Sunday, September 19, 2021 12:30 PM

**Location:**