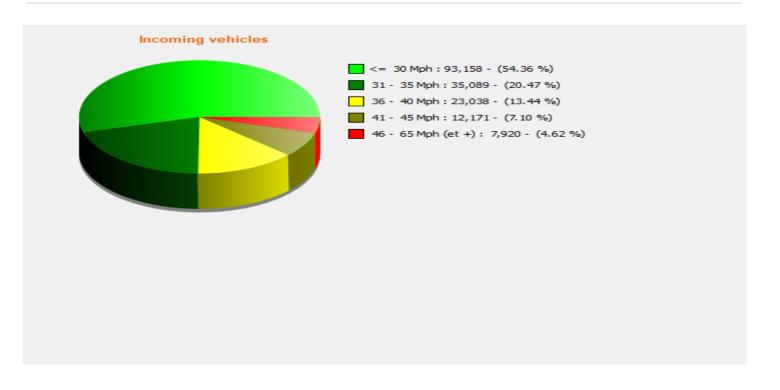

**Location:** 

**Location:** 

**Location:** 

**Location:** 

Speed percentiles (incoming)

**V30:** 24.00Mph **V50:** 27.00Mph **V85:** 39.00Mph

**Start date:** Friday, May 7, 2021 2:00 AM **End date:** Sunday, September 19, 2021 12:30 PM