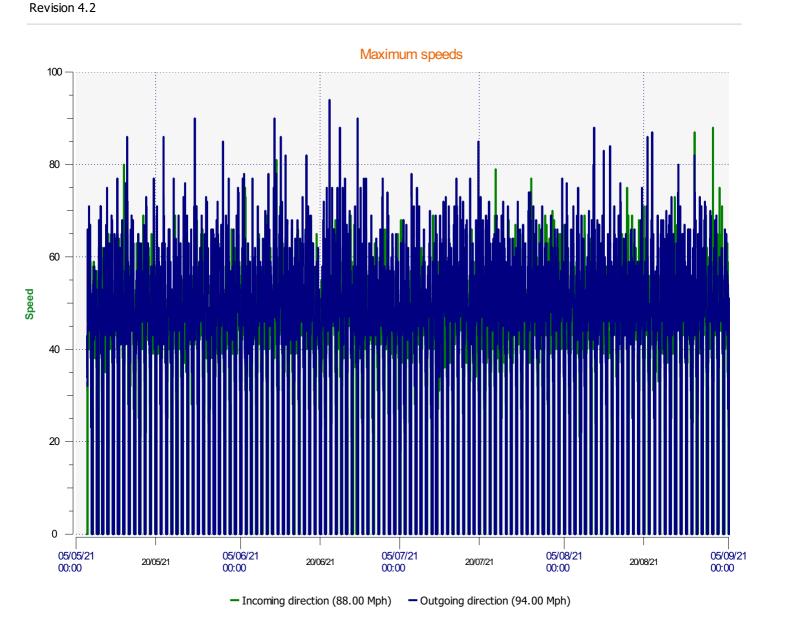

Revision 4.2





Start date: Friday, May 7, 2021 2:00 AM End date: Sunday, September 19, 2021 12:30 PM

Location:



Start date: Friday, May 7, 2021 2:00 AM

Sunday, September 19, 2021 12:30 PM

**Location:** 

**End date:** 



**Location:** 



**Location:** 



**Location:** 



**Location:** 



Speed percentiles (incoming)

**V30:** 24.00Mph **V50:** 27.00Mph **V85:** 39.00Mph

**Start date:** Friday, May 7, 2021 2:00 AM **End date:** Sunday, September 19, 2021 12:30 PM

**Location:** 



Speed percentile(outgoing)

**V30:** 31.00Mph **V50:** 35.00Mph **V85:** 43.00Mph

**Start date:** Friday, May 7, 2021 2:00 AM **End date:** Sunday, September 19, 2021 12:30 PM

**Location:**