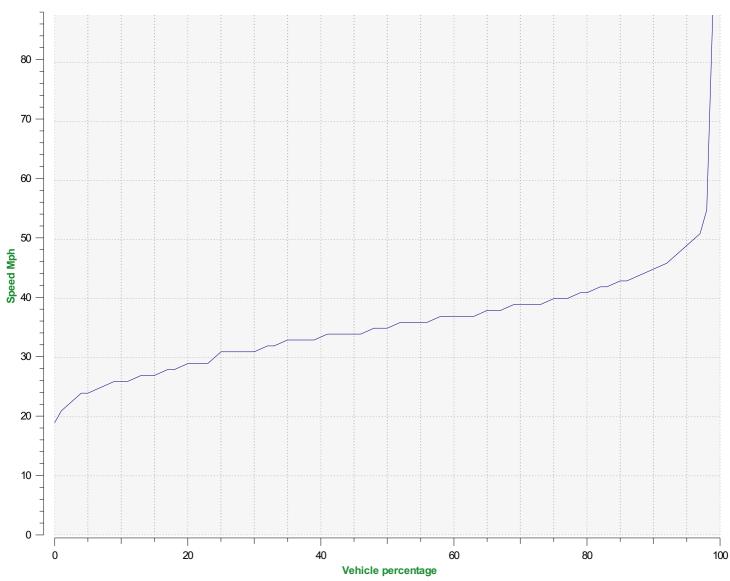

**Location:** 

Speed percentile(outgoing)

**V30:** 31.00Mph **V50:** 35.00Mph **V85:** 43.00Mph

**Start date:** Friday, May 7, 2021 2:00 AM **End date:** Sunday, September 19, 2021 12:30 PM

**Location:**