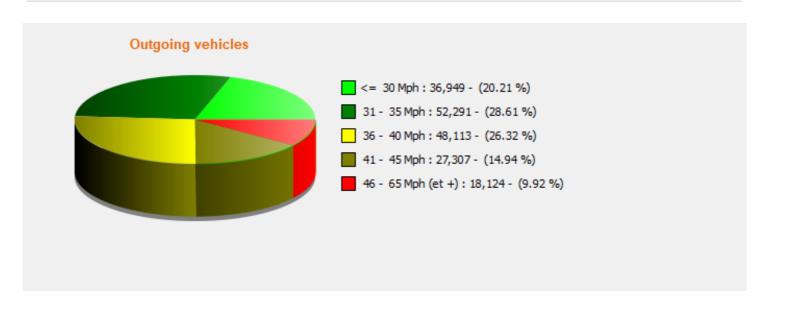

**Location:** 

Speed percentile(outgoing)

**V30:** 31.00Mph **V50:** 35.00Mph **V85:** 43.00Mph

**Start date:** Friday, May 7, 2021 2:00 AM **End date:** Sunday, September 19, 2021 12:30 PM

**Location:**