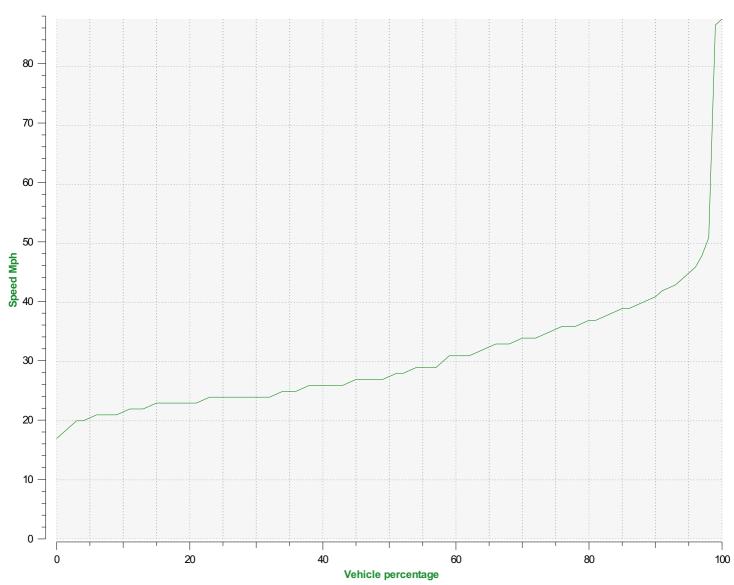

**Location:** 

**Location:** 

**Location:** 

**Location:** 

Speed percentiles (incoming)

**V30:** 24.00Mph **V50:** 27.00Mph **V85:** 39.00Mph

**Start date:** Friday, May 7, 2021 2:00 AM **End date:** Sunday, September 19, 2021 12:30 PM